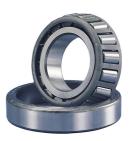

## M 802011-TIMKEN KONISK RULLELEJE YDERRING

High quality tapered roller bearing outer ring (Cup) from the worlds leading manufacturer Timken. The tapered roller bearing was invented by Henry Timken was uniquely designed to manage both thrust and radial loads and have continously been improved to perfection by the company, now offering the widest range in the world. As an undisputed world number one Timken offers several performance enhancing features such as customized geometries, engineered surfaces and market leading hardening methods